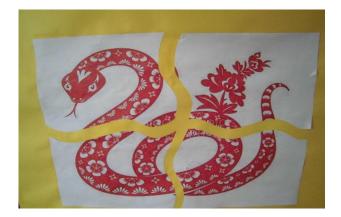

- 2. Cut the picture into 4 or 6 pieces. If your child is good in making puzzles you even can cut the picture into more pieces or make the cuts more complex.
- 3. Provide you child with a colored paper as a background (preferable red or yellow since these two colors are Chinese New Year or lucky colors) and ask your child to fit the pieces together.
- 4. And last, ask your child to paste the pieces onto the colored paper.