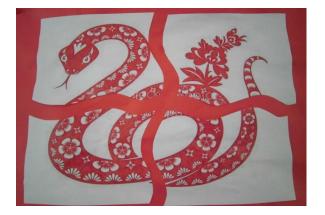

- 2. Cut the picture into 4 or 6 pieces. If your child is good in making puzzles you even can cut the picture into more pieces or make the cuts more complex.
- 3. Provide you child with a colored paper as a background (preferable red or yellow since these two colors are Chinese New Year or lucky colors) and ask your child to fit the pieces together.
- 4. And last, ask your child to paste the pieces onto the colored paper.